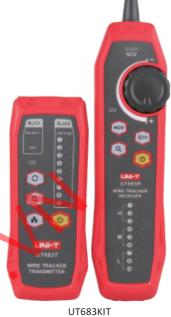

The device is an intelligent wire tracker which consists of the transmitter and receiver, this kit is designed with strong anti-interference ability. The receiver can quickly and accurately locate the target cable. This kit can automatically identify open, short, polarity, and quickly distinguish cable failure.