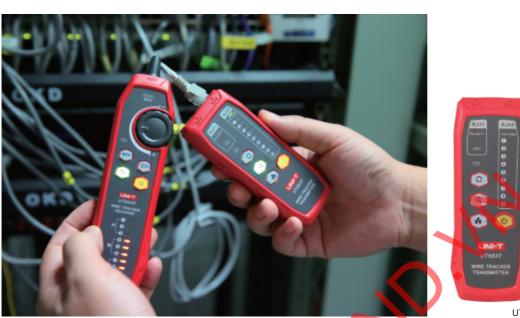

The device is an intelligent wire tracker which consists of the transmitter and receiver, this kit is designed with strong anti-interference ability. The receiver can quickly and accurately locate the target cable. This kit can automatically identify open, short, polarity, and quickly distinguish cable failure.