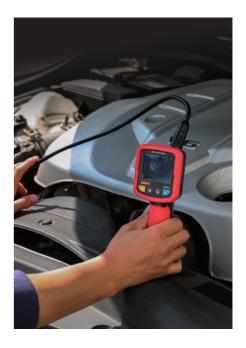

# Borescope

Rotatable image

Focusing distance: 20mm~100mm

Real-time clear display

Equipped with a flexible camera probe

IP67 probe waterproof

Built-in LED lighting with 4 adjustable intensities

Adjustable image saturation

## **■** Applications:

Turbines, bearings & gearboxes, HVAC, heavy equipment, engines, law enforcement, mining, oil & gas maintenance, pumps & valves.