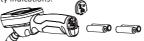

#### Step 1:

Connect the device with the camera probe, and tightly screw the plug into the bolt.