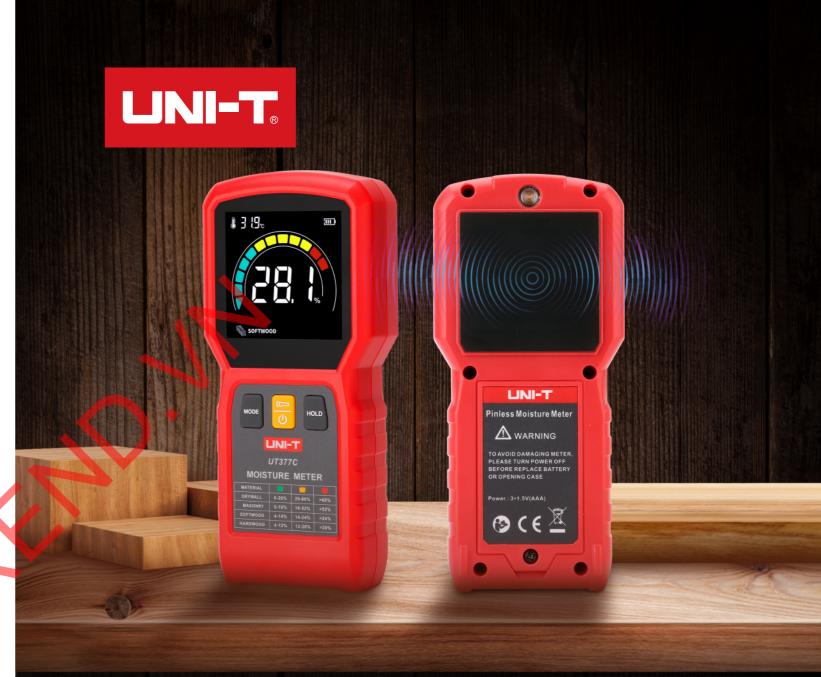

# **UT377C**

# **Pinless Moisture Meter**

UT377C is a Moisture Meter measured in contact or induction way, testing the moisture content without damaging the wood and building materials, with features of high accuracy, reliable performance, and etc. It is widely used in the industries of wood processing, architectural decoration, scientific research, quality control, and etc.

#### **Technical Specifications**

| Specifications                        |                                                                                        |            |            |             |  |
|---------------------------------------|----------------------------------------------------------------------------------------|------------|------------|-------------|--|
| Functions                             | Types                                                                                  | Test range | Resolution | Value error |  |
| Wood & Building materials measurement | Softwood                                                                               | 0~32%      | 0.1%       | ±4%         |  |
|                                       | Hardwood                                                                               | 0~32%      | 0.1%       |             |  |
|                                       | Drywall                                                                                | 4~99.9%    | 0.1%       | Unspecified |  |
|                                       | Masonry                                                                                | 4~99.9%    | 0.1%       |             |  |
| Temperature measurement               | °C/°F                                                                                  | -20~70°C   | 0.1°C      | Unspecified |  |
| Sensor size                           | 50 x 50mm                                                                              |            |            |             |  |
| Minimum target size                   | 50 x 50mm                                                                              |            |            |             |  |
| Target thickness range                | 6~30mm                                                                                 |            |            |             |  |
| Screen display                        | EBTN Color Screen                                                                      |            |            |             |  |
| Simulation bar indication             | V                                                                                      |            |            |             |  |
| Audible alarm indication              | V                                                                                      |            |            |             |  |
| Flashlight                            | V                                                                                      |            |            |             |  |
| Auto power off                        | V                                                                                      |            |            |             |  |
| Measurement modes                     | Softwood, Hardwood, Drywall, Masonry                                                   |            |            |             |  |
| Auto power off                        | Auto power off in 5 minutes                                                            |            |            |             |  |
| Work environment                      | 0~40°C ≤80%RH                                                                          |            |            |             |  |
| Storage environment                   | -20~60°C ≤75%RH                                                                        |            |            |             |  |
| Characteristics                       |                                                                                        |            |            |             |  |
| Power supply                          | AAA Alkaline Battery x 3                                                               |            |            |             |  |
| Product size                          | 152 x 70 x 30mm                                                                        |            |            |             |  |
| Product net weight                    | 160g                                                                                   |            |            |             |  |
| Standrad accessories                  | Quick Start Guide x 1, Cloth Bag x 1, AAA Alkaline Battery x 3, Safety Instrutions x 1 |            |            |             |  |
| Standard quantity per carton          | 20pcs                                                                                  |            |            |             |  |