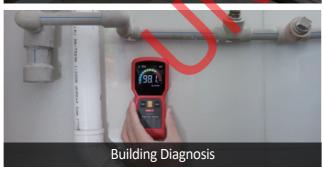

# **Pinless Moisture Meter**

UT377C is a Moisture Meter measured in contact or induction way, testing the moisture content without damaging the wood and building materials, with features of high accuracy, reliable performance, and etc. It is widely used in the industries of wood processing, architectural decoration, scientific research, quality control, and etc.