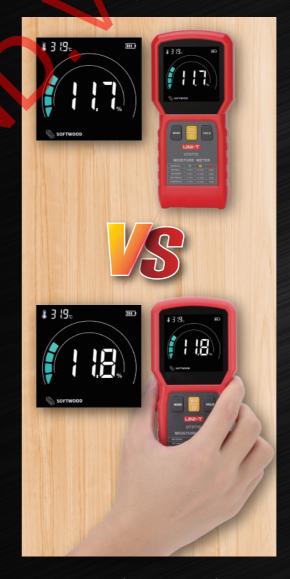

#### High-Accuracy Sensor

Use capacitive sensor to quickly and accurately measure moisture.

The measurement accuracy of wood can up to ±4%.

# Excellent Anti-grip Interference Performance

Minor error and accurate reading in grip measurement.