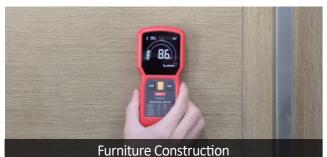

# **Pinless Moisture Meter**

UT377C is a Moisture Meter measured in contact or induction way, testing the moisture content without damaging the wood and building materials, with features of high accuracy, reliable performance, and etc. It is widely used in the industries of wood processing, architectural decoration, scientific research, quality control, and etc.

#### Four measurement modes for free switch.