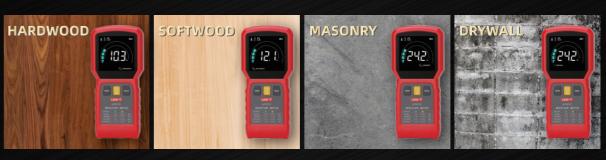

#### Four measurement modes for free switch.

## Sound-Light Alarm

| Moisture Level | DRY 🌖 | MID 🌖 🌖 | WET 🌖 🌖 🌖 |
|----------------|-------|---------|-----------|
| Modes          | Green | Yellow  | Red       |
| Drywall        | 0~20% | 20~60%  | >60%      |
| Masonry        | 0~16% | 16~52%  | >52%      |
| Softwood       | 4~14% | 14~24%  | >24%      |
| Hardwood       | 4~12% | 12~20%  | >20%      |