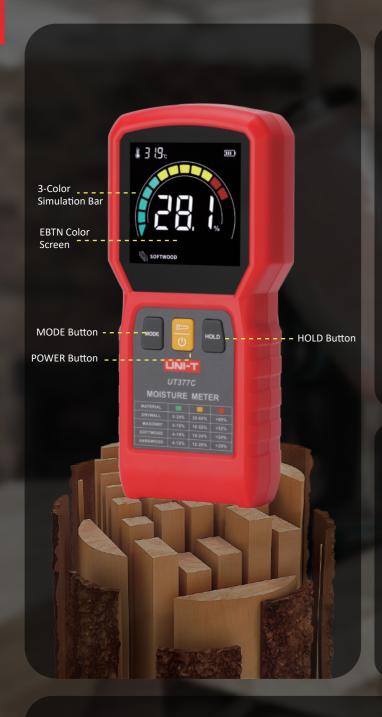

# **UT377C**

# **Pinless Moisture Meter**

UT377C is a Moisture Meter measured in contact or induction way, testing the moisture content without damaging the wood and building materials, with features of high accuracy, reliable performance, and etc. It is widely used in the industries of wood processing, architectural decoration, scientific research, quality control, and etc.

More clear and obvious in the condition of 3-Color simulation bar.

#### Four measurement modes for free switch.