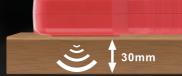

Non-destructive Testing

Anti-grip Interference

Measured Depth: 30mm

Ambient Temperature

LED Lighting

## Non-destructive Testing

It will be no wood or building materials surface destruction, and the maximum measured depth is 30mm.