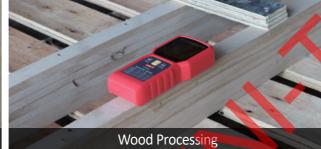

# **Pinless Moisture Meter**

UT377C is a Moisture Meter measured in contact or induction way, testing the moisture content without damaging the wood and building materials, with features of high accuracy, reliable performance, and etc. It is widely used in the industries of wood processing, architectural decoration, scientific research, quality control, and etc.

## Non-destructive Testing

It will be no wood or building materials surface destruction, and the maximum measured depth is 30mm.