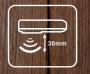

## Non-destructive Testing

It will be no wood or building materials surface destruction, and the maximum measured depth is 30mm.

Non-destructive Testing

Anti-grip Interference

Measured Depth: 30mm

Ambient Temperature

LED Lighting