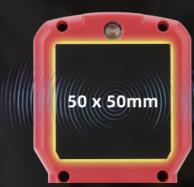

#### **Technical Specifications**

| Specifications                        |                                                                                        |            |            |             |  |
|---------------------------------------|----------------------------------------------------------------------------------------|------------|------------|-------------|--|
| Functions                             | Types                                                                                  | Test range | Resolution | Value error |  |
| Wood & Building materials measurement | Softwood                                                                               | 0~32%      | 0.1%       | ±4%         |  |
|                                       | Hardwood                                                                               | 0~32%      | 0.1%       |             |  |
|                                       | Drywall                                                                                | 4~99.9%    | 0.1%       | Unspecified |  |
|                                       | Masonry                                                                                | 4~99.9%    | 0.1%       |             |  |
| Temperature measurement               | °C/°F                                                                                  | -20~70°C   | 0.1°C      | Unspecified |  |
| Sensor size                           | 50 x 50mm                                                                              |            |            |             |  |
| Minimum target size                   | 50 x 50mm                                                                              |            |            |             |  |
| Target thickness range                | 6~30mm                                                                                 |            |            |             |  |
| Screen display                        | EBTN Color Screen                                                                      |            |            |             |  |
| Simulation bar indication             | V                                                                                      |            |            |             |  |
| Audible alarm indication              | V                                                                                      |            |            |             |  |
| Flashlight                            | V                                                                                      |            |            |             |  |
| Auto power off                        | V                                                                                      |            |            |             |  |
| Measurement modes                     | Softwood, Hardwood, Drywall, Masonry                                                   |            |            |             |  |
| Auto power off                        | Auto power off in 5 minutes                                                            |            |            |             |  |
| Work environment                      | 0~40°C ≤80%RH                                                                          |            |            |             |  |
| Storage environment                   | -20~60°C ≤75%RH                                                                        |            |            |             |  |
| Characteristics                       |                                                                                        |            |            |             |  |
| Power supply                          | AAA Alkaline Battery x 3                                                               |            |            |             |  |
| Product size                          | 152 x 70 x 30mm                                                                        |            |            |             |  |
| Product net weight                    | 160g                                                                                   |            |            |             |  |
| Standrad accessories                  | Quick Start Guide x 1, Cloth Bag x 1, AAA Alkaline Battery x 3, Safety Instrutions x 1 |            |            |             |  |
| Standard quantity per carton          | 20pcs                                                                                  |            |            |             |  |