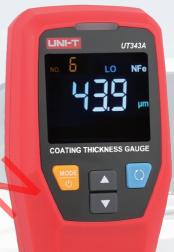

## UT343A Coating Thickness Gauge

UT343A is used to measure the thickness of plated and coated sheets on ferrous/non-ferrous metal. It can measurecoating thickness up to  $1750\mu m$ . Applications include: manufacturing industry, metal-processing industry, chemical industry, commodity inspection, laboratory, workshop and outdoor.