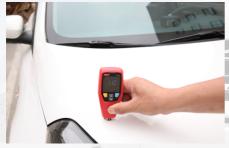

## UT343A Coating Thickness Gauge

UT343A is used to measure the thickness of plated and coated sheets on ferrous/non-ferrous metal. It can measurecoating thickness up to  $1750\mu m$ . Applications include: manufacturing industry, metal-processing industry, chemical industry, commodity inspection, laboratory, workshop and outdoor.