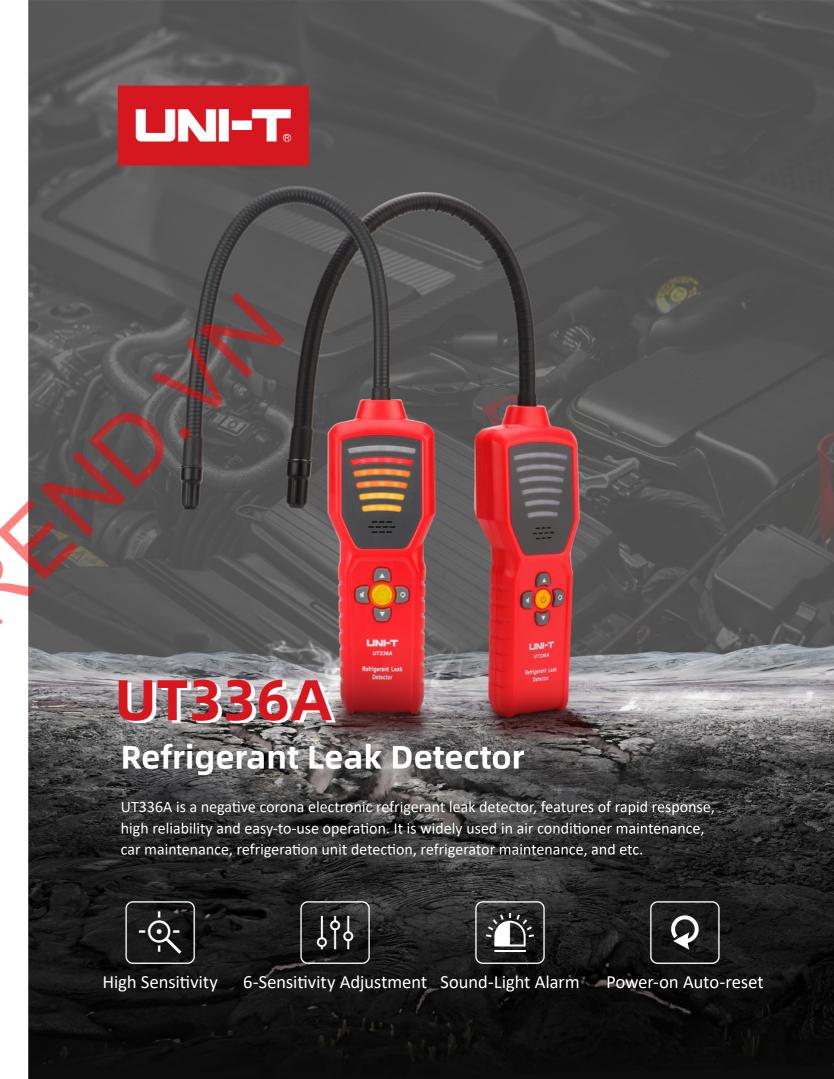

|
| Power supply                       | AA Alkaline Battery x 4                                                                                      |
| Product size                       | 190 x 65 x 43mm (Not probe rod included)                                                                     |
| Product net weight                 | 312g (Not battery included)                                                                                  |
| Standrad accessories               | Refrigerant Leak Detector, Quick Start Guide, Safety Guideline, AA Alkaline Battery x 4, Auxiliary Probe x 1 |
| Standard quantity per carton       | 10pcs                                                                                                        |









UNI-TREND TECHNOLOGY























R22