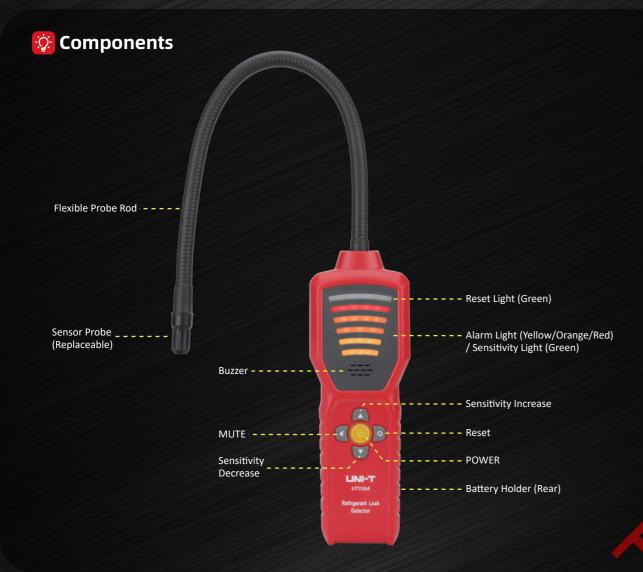

|
| Power supply                       | AA Alkaline Battery x 4                                                                                      |
| Product size                       | 190 x 65 x 43mm (Not probe rod included)                                                                     |
| Product net weight                 | 312g (Not battery included)                                                                                  |
| Standrad accessories               | Refrigerant Leak Detector, Quick Start Guide, Safety Guideline, AA Alkaline Battery x 4, Auxiliary Probe x 1 |
| Standard quantity per carton       | 10pcs                                                                                                        |









UNI-TREND TECHNOLOGY























R22