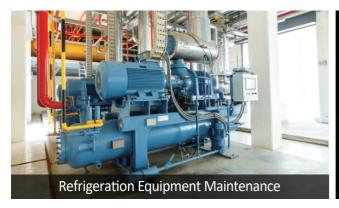

|
| Power supply                       | AA Alkaline Battery x 4                                                                                      |
| Product size                       | 190 x 65 x 43mm (Not probe rod included)                                                                     |
| Product net weight                 | 312g (Not battery included)                                                                                  |
| Standrad accessories               | Refrigerant Leak Detector, Quick Start Guide, Safety Guideline, AA Alkaline Battery x 4, Auxiliary Probe x 1 |
| Standard quantity per carton       | 10pcs                                                                                                        |









UNI-TREND TECHNOLOGY























R22