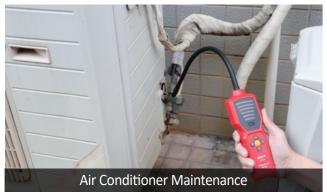

|
| Power supply                       | AA Alkaline Battery x 4                                                                                      |
| Product size                       | 190 x 65 x 43mm (Not probe rod included)                                                                     |
| Product net weight                 | 312g (Not battery included)                                                                                  |
| Standrad accessories               | Refrigerant Leak Detector, Quick Start Guide, Safety Guideline, AA Alkaline Battery x 4, Auxiliary Probe x 1 |
| Standard quantity per carton       | 10pcs                                                                                                        |









UNI-TREND TECHNOLOGY























R22