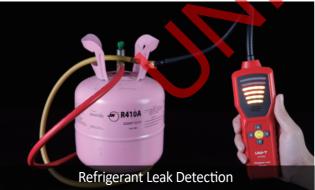

|
| Power supply                       | AA Alkaline Battery x 4                                                                                      |
| Product size                       | 190 x 65 x 43mm (Not probe rod included)                                                                     |
| Product net weight                 | 312g (Not battery included)                                                                                  |
| Standrad accessories               | Refrigerant Leak Detector, Quick Start Guide, Safety Guideline, AA Alkaline Battery x 4, Auxiliary Probe x 1 |
| Standard quantity per carton       | 10pcs                                                                                                        |









UNI-TREND TECHNOLOGY























R22