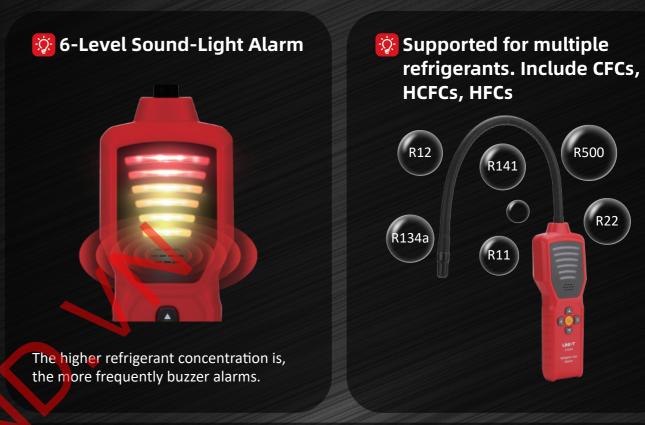

|
| Power supply                       | AA Alkaline Battery x 4                                                                                      |
| Product size                       | 190 x 65 x 43mm (Not probe rod included)                                                                     |
| Product net weight                 | 312g (Not battery included)                                                                                  |
| Standrad accessories               | Refrigerant Leak Detector, Quick Start Guide, Safety Guideline, AA Alkaline Battery x 4, Auxiliary Probe x 1 |
| Standard quantity per carton       | 10pcs                                                                                                        |









UNI-TREND TECHNOLOGY























R22