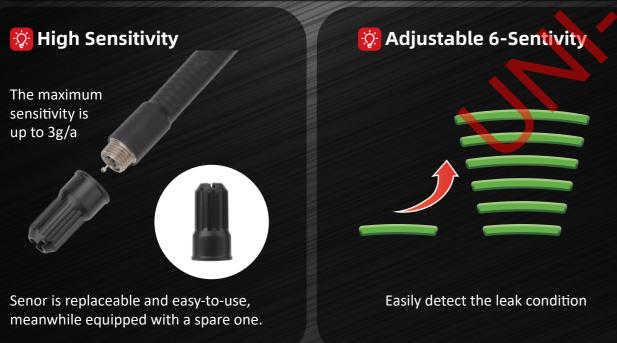

|
| Power supply                       | AA Alkaline Battery x 4                                                                                      |
| Product size                       | 190 x 65 x 43mm (Not probe rod included)                                                                     |
| Product net weight                 | 312g (Not battery included)                                                                                  |
| Standrad accessories               | Refrigerant Leak Detector, Quick Start Guide, Safety Guideline, AA Alkaline Battery x 4, Auxiliary Probe x 1 |
| Standard quantity per carton       | 10pcs                                                                                                        |









UNI-TREND TECHNOLOGY























R22