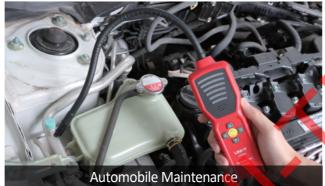

|
| Power supply                       | AA Alkaline Battery x 4                                                                                      |
| Product size                       | 190 x 65 x 43mm (Not probe rod included)                                                                     |
| Product net weight                 | 312g (Not battery included)                                                                                  |
| Standrad accessories               | Refrigerant Leak Detector, Quick Start Guide, Safety Guideline, AA Alkaline Battery x 4, Auxiliary Probe x 1 |
| Standard quantity per carton       | 10pcs                                                                                                        |









UNI-TREND TECHNOLOGY























R22