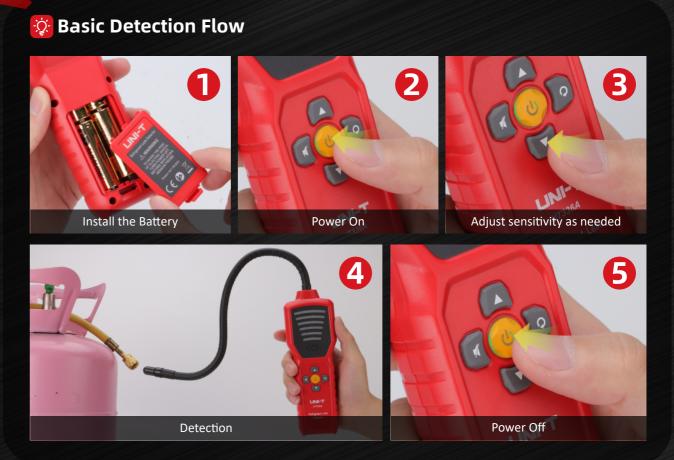

| Power supply                       | AA Alkaline Battery x 4                                                                                      |
| Product size                       | 190 x 65 x 43mm (Not probe rod included)                                                                     |
| Product net weight                 | 312g (Not battery included)                                                                                  |
| Standrad accessories               | Refrigerant Leak Detector, Quick Start Guide, Safety Guideline, AA Alkaline Battery x 4, Auxiliary Probe x 1 |
| Standard quantity per carton       | 10pcs                                                                                                        |









UNI-TREND TECHNOLOGY























R22