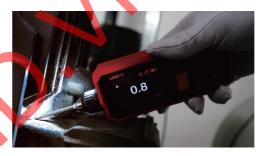

# Multiple probes

Suitable for measurement in different places

High sensitivity sensor, accurate measurement

Accuracy: ±(5%+2dgts)

0.1-199.9m/s<sup>2</sup>

Use piezoelectric ceramic measurement techniques

### Switchable high and low vibration frequency