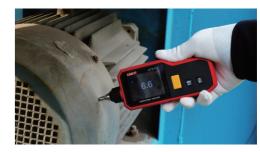

ce difference**



# 2.4" TFT color screen



Better display the measurement value and status

# Automatically rotatable screen



# Multiple probes

Suitable for measurement in different places



High sensitivity sensor, accurate measurement



Accuracy: ±(5%+2dgts)

0.1-199.9m/s<sup>2</sup>



Use piezoelectric ceramic measurement techniques

# Multiple measrument



0.1-199.9mm/s

# 0.001-1.999mm

### Switchable high and low vibration frequency





# **Come with flashlight**



For measurements at night or in environments with undesirable lighting conditions

### **Application Scenarios**



Machine maintenance



Metallurgic industry

### Rechargeable lithium battery



Large battery capacity and longe time of endurance

### Simple design



Compact structure, easy to carry and use



Power industry



Petrochemical industry