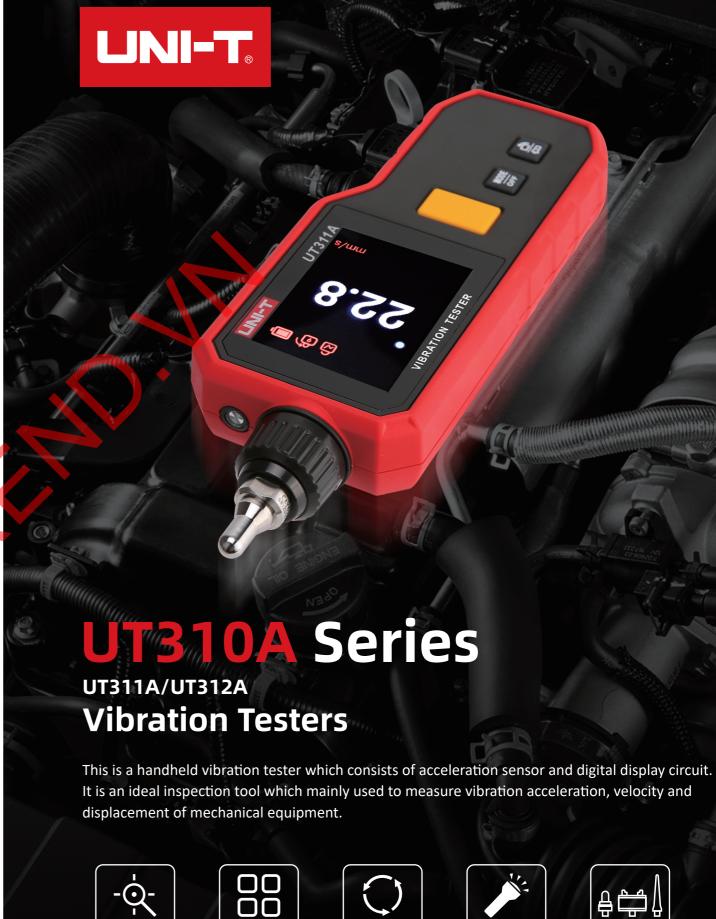

# 2.4" TFT color screen

Better display the measurement value and status

# Automatically rotatable screen

# Multiple probes

Suitable for measurement in different places

High sensitivity sensor, accurate measurement

Accuracy: ±(5%+2dgts)

0.1-199.9m/s<sup>2</sup>

Use piezoelectric ceramic measurement techniques

### Switchable high and low vibration frequency

# **Come with flashlight**

For measurements at night or in environments with undesirable lighting conditions