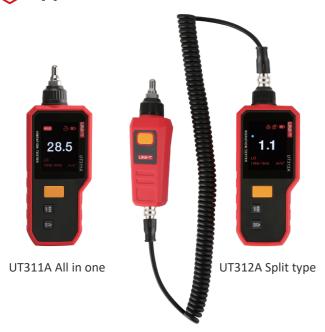

# **Appearance difference**

# Multiple probes

Suitable for measurement in different places

High sensitivity sensor, accurate measurement

Accuracy: ±(5%+2dgts)

0.1-199.9m/s<sup>2</sup>

Use piezoelectric ceramic measurement techniques