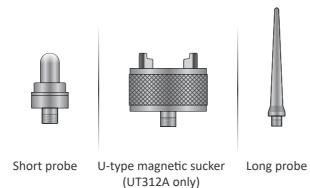

# Multiple probes

Suitable for measurement in different places

High sensitivity sensor, accurate measurement

Accuracy: ±(5%+2dgts)

0.1-199.9m/s<sup>2</sup>

Use piezoelectric ceramic measurement techniques