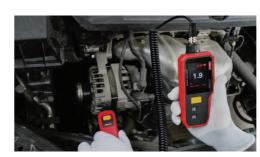

, LTD.

UT312A

No.6, Industrial North 1st Rd., Songshan Lake Park, Dongguan, China Post Code: 523 808 Tel: (86-769) 8572 3888



High accuracy











Flashlight



Multiple probes

# **Appearance difference**



# 2.4" TFT color screen



Better display the measurement value and status

# Automatically rotatable screen



# Multiple probes

Suitable for measurement in different places



High sensitivity sensor, accurate measurement



Accuracy: ±(5%+2dgts)

0.1-199.9m/s<sup>2</sup>



Use piezoelectric ceramic measurement techniques

# Multiple measrument



0.1-199.9mm/s

# 0.001-1.999mm

### Switchable high and low vibration frequency





# **Come with flashlight**



For measurements at night or in environments with undesirable lighting conditions

### **Application Scenarios**



Machine maintenance



Metallurgic industry

### Rechargeable lithium battery



Large battery capacity and longe time of endurance

### Simple design



Compact structure, easy to carry and use



Power industry



Petrochemical industry