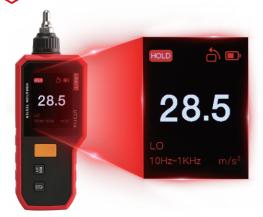

|              |  |
| Product size                       | 180 x 28 x 64mm (including the short probe) 168 x 28 x 64mm                                                        |                                 |                     |              |  |
| Product weight                     | About 191g (including the short probe) About 364g (including the short probe)                                      |                                 |                     |              |  |





Q meters.uni-trend.com





#### UNI-TREND TECHNOLOGY (CHINA) CO., LTD.

UT312A

No.6, Industrial North 1st Rd., Songshan Lake Park, Dongguan, China Post Code: 523 808 Tel: (86-769) 8572 3888



High accuracy











Flashlight



Multiple probes

# **Appearance difference**



# 2.4" TFT color screen



Better display the measurement value and status

# Automatically rotatable screen



# Multiple probes

Suitable for measurement in different places



High sensitivity sensor, accurate measurement



Accuracy: ±(5%+2dgts)

0.1-199.9m/s<sup>2</sup>



Use piezoelectric ceramic measurement techniques

# Multiple measrument



0.1-199.9mm/s

# 0.001-1.999mm

### Switchable high and low vibration frequency





# **Come with flashlight**



For measurements at night or in environments with undesirable lighting conditions

### **Application Scenarios**



Machine maintenance



Metallurgic industry

### Rechargeable lithium battery



Large battery capacity and longe time of endurance

### Simple design



Compact structure, easy to carry and use



Power industry



Petrochemical industry