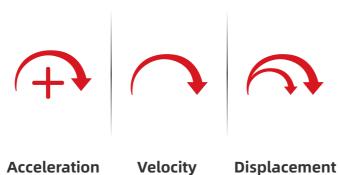

t probe) About 364g (including the short probe)                                      |                                 |                     |              |  |





Q meters.uni-trend.com





#### UNI-TREND TECHNOLOGY (CHINA) CO., LTD.

UT312A

No.6, Industrial North 1st Rd., Songshan Lake Park, Dongguan, China Post Code: 523 808 Tel: (86-769) 8572 3888



High accuracy











Flashlight



Multiple probes

# **Appearance difference**



# 2.4" TFT color screen



Better display the measurement value and status

# Automatically rotatable screen



# Multiple probes

Suitable for measurement in different places



High sensitivity sensor, accurate measurement



Accuracy: ±(5%+2dgts)

0.1-199.9m/s<sup>2</sup>



Use piezoelectric ceramic measurement techniques

# Multiple measrument



0.1-199.9mm/s

# 0.001-1.999mm

### Switchable high and low vibration frequency





# **Come with flashlight**



For measurements at night or in environments with undesirable lighting conditions

### **Application Scenarios**



Machine maintenance



Metallurgic industry

### Rechargeable lithium battery



Large battery capacity and longe time of endurance

### Simple design



Compact structure, easy to carry and use



Power industry



Petrochemical industry