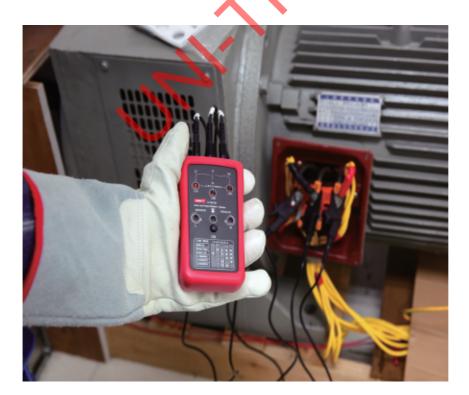

UT261 series is used for determining 3-phase power phase sequence, missing phase indication, and motor phase rotation (UT261B). UT261A and UT261B can measure AC voltage of 40~700V and 90~600V respectively. These devices can operate in frequency range of 15~400Hz. UT261 are durable devices which can withstand impact from 2 meter's height. Test leads with protective tubing are included in optional accessories.

| Specifications            | UT261A           | UT261B     |
|---------------------------|------------------|------------|
| Certificates              | CE, UKCA, cETLus |            |
| AC voltage (V)            | 90V~600V         | 40V~690V   |
| Frequency (Hz)            | 15Hz~400Hz       | 15Hz~400Hz |
| Working current (A)       | <1mA             | <3mA       |
| Phase sequence indication | LCD              | LED        |
| Missing phase indication  | LCD              | LED        |
| Motor rotation indication |                  | LED        |
| Category rating           | CAT III 600V     |            |