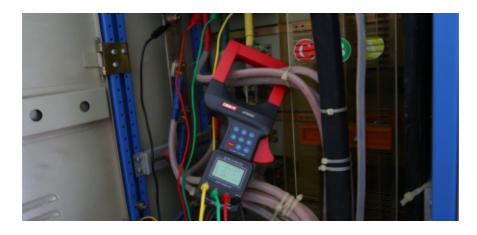

UT253A is a large current high precision leakage clamp meter that can measure up to 2000A. Its large 80mm×80mm jaw is able to clamp up to 96mm cables or flat-steel ground wires. UT253A intelligent design can measure leakage current, three-phase voltages and display them on the screen simultaneously. Its large jaws (108mm×148mm) is capable of clamping cables up to 108mm in diameter or 160mm×4mm flat-steel ground wires.