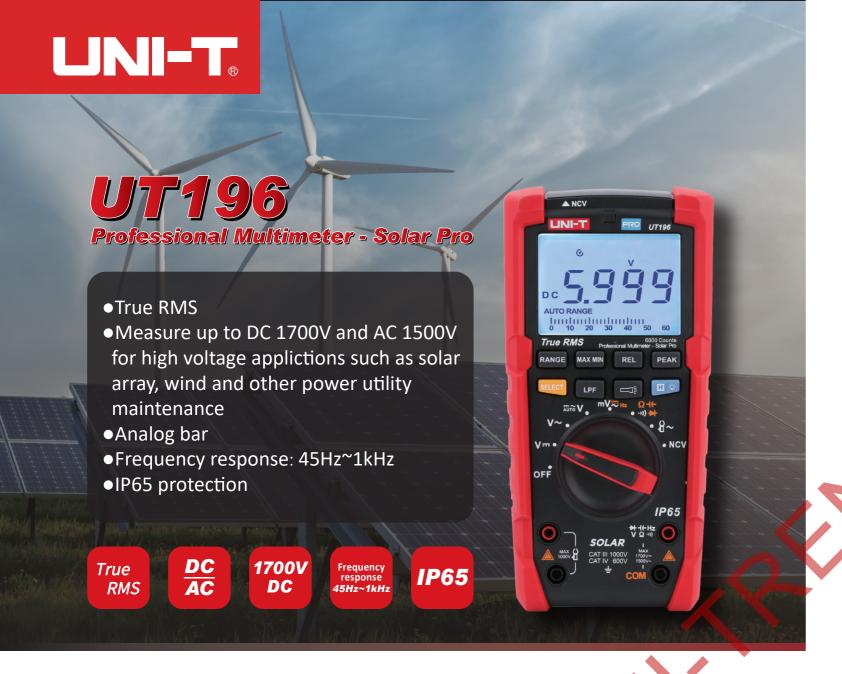

UT196 True RMS solar digital multimeter is an ideal tool for solar power system maintenance. This rugged meter is designed for technicians who work in rugged outdoor environments. UT196 can measure up to 1700V DC and 1500V AC voltages, and 3000A AC current with an external current clamp sensor. This solar meter offers IP65 protection and able to withstand 2m drop as well.

UT196 solar digital multimeter is designed with 1700V DC, 1500Vrms AC overload protection and tested for safe usage in CAT III 1000V, CAT IV 600V environments.

| Specifications                | UT196     |                            |
|-------------------------------|-----------|----------------------------|
| DC voltage (V)                | 1700V     | ±(0.2%+5)                  |
| AC voltage (V)                | 1500V     | ±(0.8%+3)                  |
| Frequency (Hz)                | 1MHz      | ±(0.08%+4)                 |
| Resistance (Ω)                | 60ΜΩ      | ±(0.8%+2)                  |
| Capacitance (F)               | 60mF      | ±(1.9%+5)                  |
| Features                      |           |                            |
| Display count                 |           | 6000                       |
| Dual display                  |           | V                          |
| Auto range                    |           | V                          |
| NCV                           |           | V                          |
| Diode test                    |           | V                          |
| Continuity                    |           | V                          |
| Relative mode                 |           | V                          |
| Max/Min                       |           | V                          |
| Peak hold                     |           | V                          |
| Low pass filter(LPF)          |           | V                          |
| Audible and visual indication |           | V                          |
| Low battery indication        | <7.5V     | V                          |
| Data hold                     |           | V                          |
| Analog bar graph              |           | V                          |
| Auto power off                | 15minutes | V                          |
| Flashlight                    |           | V                          |
| IP rating                     |           | IP65                       |
| Drop test                     |           | 2m                         |
| Safety rating                 |           | CAT III 1000V, CAT IV 600V |