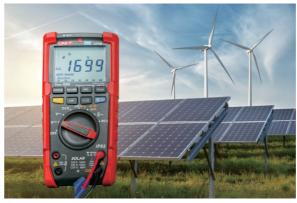

UT196 True RMS solar digital multimeter is an ideal tool for solar power system maintenance. This rugged meter is designed for technicians who work in rugged outdoor environments. UT196 can measure up to 1700V DC and 1500V AC voltages, and 3000A AC current with an external current clamp sensor. This solar meter offers IP65 protection and able to withstand 2m drop as well.