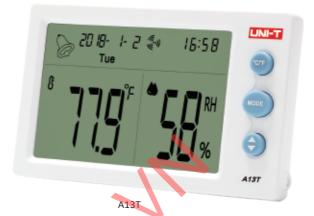

## LINI-T A13T Temperature Humidity Meter

A13T measures real-time temperature and humidity and displays readings on a large screen. It can be used for both indoor and outdoor measurements. A13T has alarm clock, 12/24 clock mode, hanging hole, and wall or table mount stand.