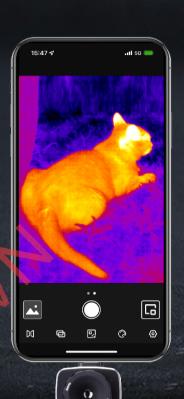

#### **Mobile APP**

- Plug & Play with "Thermal Mobile"
- Battery-free design with low power consumption

Google Play

Thermal Mobile