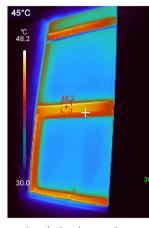

## **Applications**

Industrial inspection

Moisture leakage inspection

Electrical inspection

EST screening

**HVAC** inspection

Outdoor

Insulation inspection

### **Specifications**

| Model                           | UTi722M                                                                                                       |
|---------------------------------|---------------------------------------------------------------------------------------------------------------|
| IR resolution (Pixels)          | 256×192                                                                                                       |
| Pixel size                      | 12μm                                                                                                          |
| Frame rate                      | ≤25Hz                                                                                                         |
| Thermal sensitivity (NETD)      | ≤50mk                                                                                                         |
| Focus                           | Manual                                                                                                        |
| Lens focal length               | 4.0mm                                                                                                         |
| Field of view(FOV)              | 44.92°(H) x 33.42°(V)                                                                                         |
| Spatial resolution (IFOV)       | 3.0mrad                                                                                                       |
| Temperature measurement range   | -20°C~450°C                                                                                                   |
| M easurement modes              | Industry & EST screening                                                                                      |
| Accuracy                        | Industry: $\pm 2^{\circ}$ or $\pm 2\%$ whichever is greater (0°C~450°C)<br>EST: $\pm 0.5^{\circ}$ (30°C~40°C) |
| Color palette                   | White hot, Lava, Ironbow, Black hot, Red hot, Rainbow, Rainbow HC                                             |
| Photo capturing/video recording | V                                                                                                             |
| Image/video storage format      | JPEG, M P4                                                                                                    |
| USB interface                   | Type-C USB                                                                                                    |
| Drop proof                      | 1m                                                                                                            |
| Certificates                    | CE, UKCA, FCC, RoHS                                                                                           |
| Languages                       | ZH, EN, FR, DE, IT, ES, SV                                                                                    |