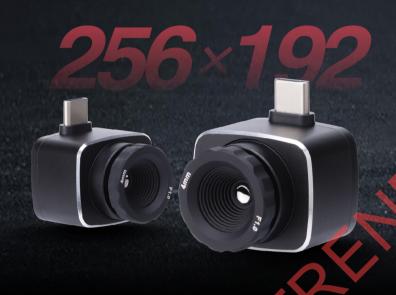

# UTi722M

Smartphone Thermal Camera

#### **Manual Focus**

UTi722M is an affordable & professional thermal camera designed for Android devices. The aluminum alloy shell makes the product more durable. The most prominent bright feature is the 4.0mm adjustable lens. It can meet your needs of measuring the targets near or far.

## **Appearance Design**

- Approx. **30g**, design in pocket size
- Size: 29.5×24.5×29.5mm
- Easy to use

#### **Better Resolution**

• Upgrade from 120×90 to 256×192