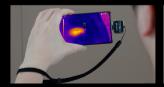

#### **Manual Focus**

UTi722M is an affordable & professional thermal camera designed for Android devices. The aluminum alloy shell makes the product more durable. The most prominent bright feature is the 4.0mm adjustable lens. It can meet your needs of measuring the targets near or far.